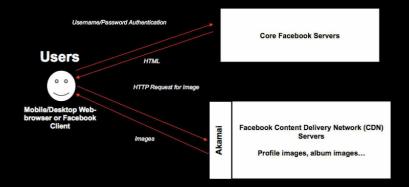

# Facebook's use of the Akamai CDN

#### TOP SECRET//SI//REL FVEY

This information is exempt from disclosure under the Freedom of Information Act 2000 and may be subject to exemption under other UK information legislation. Refer disclosure requests to GCHQ on