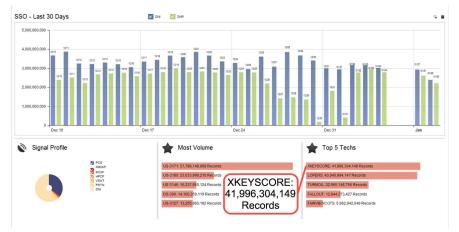

### What XKS does with the Sessions

# Plug-ins extract and index metadata into tables