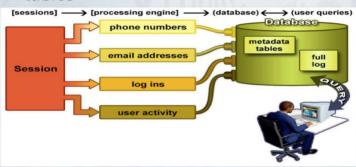

### What XKS does with the Sessions

# Plug-ins extract and index metadata into tables