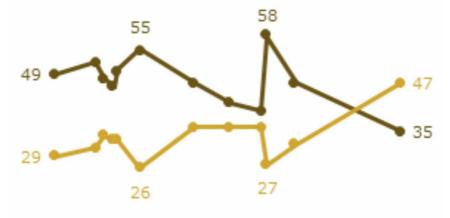

### Gov't Anti-Terror Policies Have ...

Not gone far enough to protect the country

Gone too far in restricting civil liberties

PEW RESEARCH CENTER July 17-21, 2013. Q10.