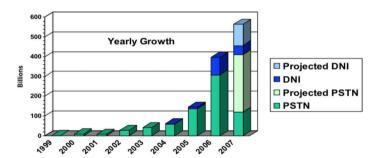

#### **Large Scale Expansion of NSA Metadata Sharing**

(S//SI//REL) Increases NSA communications metadata sharing from 50 billion records to 850+ billion records (grows by 1-2 billion records per day)

\*(C//REL) Includes Call Events from 2<sup>nd</sup> Party SIGINT Partners (est. 126 Billion records)