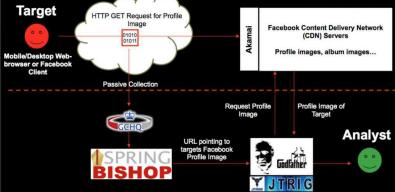

# Obtaining profile and album images

TOP SECRET//SI//REL FVEY

This information is exempt from disclosure under the Freedom of Information Act 2000 and may be subject to exemption under other UK information legislation. Refer disclosure requests to GCHQ on

CONTACT INFORMATION REDACTED