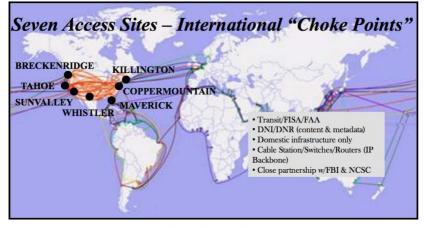

#### **CLOSE ACCESS SIGADS**

#### CLOSE ACCESS SIGADS

All Close Access domestic collection uses the US-3136 SIGAD with a unique two-letter suffix for each target location and mission. Close Access overseas GENIE collection has been assigned the US-3137 SIGAD with a two-letter suffix.