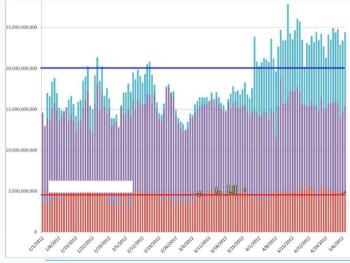

#### **Large Scale Expansion of NSA Metadata Sharing**

(S//SI//REL) Increases NSA communications metadata sharing from 50 billion records to 850+ billion records (grows by 1-2 billion records per day)

\*(C//REL) Includes Call Events from 2<sup>nd</sup> Party SIGINT Partners (est. 126 Billion records)