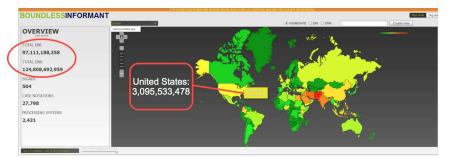

#### **Example of Current Volumes and Limits**

- Total MetaDNI Records
- Deleted
  Total Records
  Transferred
  to MARINA
- Records in DPS FIVE Backlog
- Total DNR Records Received by FASCIA