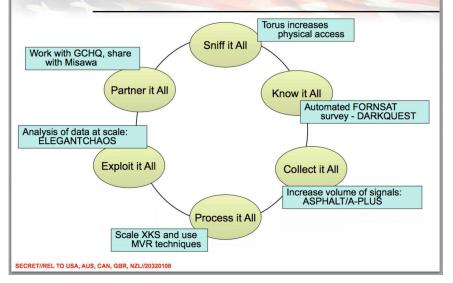

### Why TARMAC?

- MHS has a growing FORNSAT mission.
  - SHAREDVISION mission.
  - SigDev ("Difficult Signals collection").
  - ASPHALT ("Collect it All" proof-of-concept system).